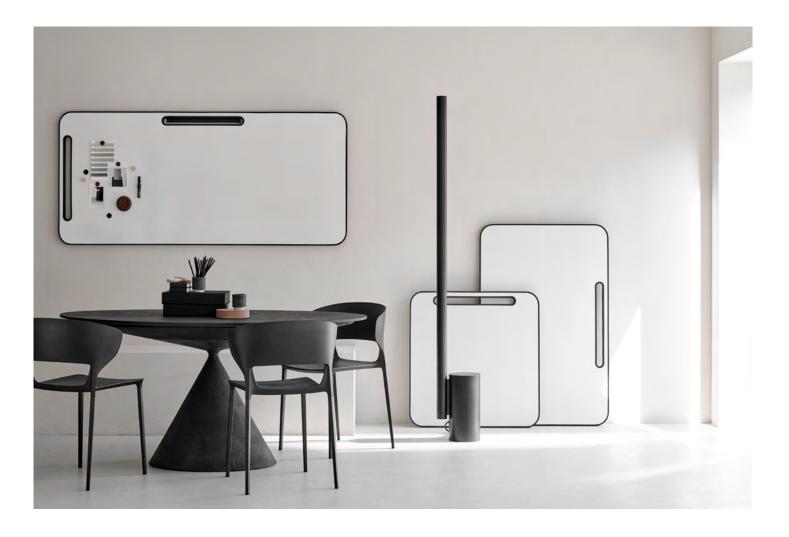

## NOTE

A writing board that is both mobile and fixed. The Note is double sided, with two magnetic ceramic steel surfaces. Manufactured with a lightweight honeycomb core, Note is light enough to carry around and can easily be hung using the wall brackets included, or simply lean against a wall for spontaneous meetings. Designed by FREDRIK MATTSON.

Depth from wall 37 mm Magnetic ceramic steel writing surface Cradle to Cradle certified ceramic steel 30-year warranty on the writing surface

| Article number | Name                                    | Size w x h mm | Weight kg |
|----------------|-----------------------------------------|---------------|-----------|
| 92008          | NOTE Whiteboard                         | 805 x 805     | 4,5       |
| 92012          | NOTE Whiteboard                         | 1205 x 805    | 6,8       |
| 92018          | NOTE Whiteboard                         | 805 x 1805    | 9,8       |
| 9204           | NOTE Wall Bracket Depository (3 Boards) |               | 2,2       |