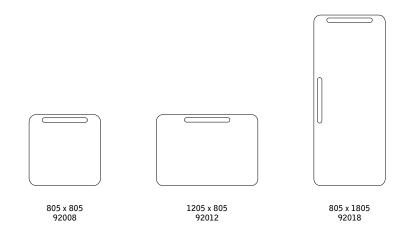

Depth from wall 37 mm Magnetic ceramic steel writing surface Cradle to Cradle certified ceramic steel 30-year warranty on the writing surface

| Article number | Name                                    | Size w x h mm | Weight kg |
|----------------|-----------------------------------------|---------------|-----------|
| 92008          | NOTE Whiteboard                         | 805 x 805     | 4,5       |
| 92012          | NOTE Whiteboard                         | 1205 x 805    | 6,8       |
| 92018          | NOTE Whiteboard                         | 805 x 1805    | 9,8       |
| 9204           | NOTE Wall Bracket Depository (3 Boards) |               | 2,2       |