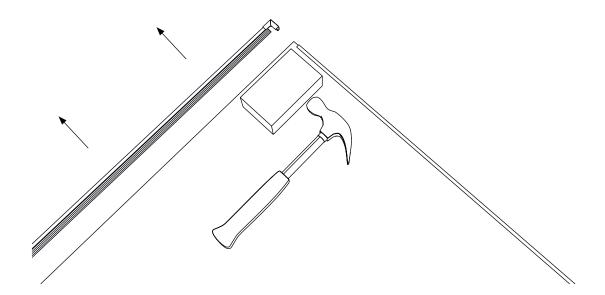

1. Remove brackets from wall

2. Remove the frame, including the pen shelf, from the whiteboard. Separate the aluminum and plastic corners.

The skill level required for disassembly is eather layman, professional or specialist

|     | Description /Do like this                                                                                      | Tools needed     | Separated parts             | Material recycling as |
|-----|----------------------------------------------------------------------------------------------------------------|------------------|-----------------------------|-----------------------|
| 1   | Remove brackets from wall*                                                                                     | Screwdriver      | Brackets                    | Aluminium             |
| 2   | Remove the frame, including the pen shelf, from the whiteboard.<br>Separate the aluminum and plastic corners.* | Hammer and block | Aluminium frame and corners | Aluminium and plastic |
| 3-4 | Remove the aluminum foil on the back*                                                                          | Knife and pliers | Aluminium back              | Aluminium             |
| 5   | Let a recycling station extract materials in the whiteboard***                                                 |                  |                             | Steel<br>Wood         |