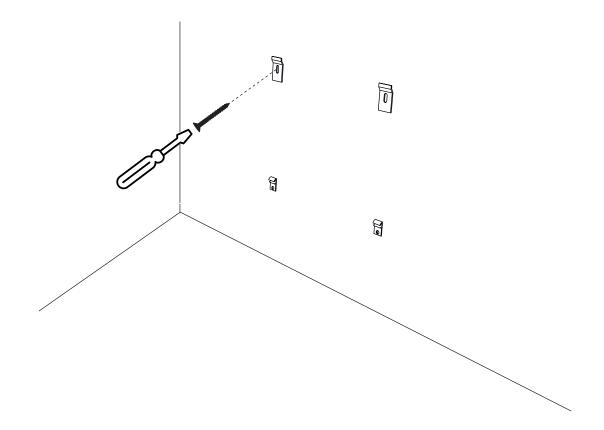

1. Remove brackets from wall

2. Remove the frame, including the pen shelf, from the whiteboard. Separate the aluminum and plastic corners.

The skill level required for disassembly is eather layman, professional or specialist

|     | Description /Do like this                                                                                      | Tools needed     | Separated parts             | Material recycling as |
|-----|----------------------------------------------------------------------------------------------------------------|------------------|-----------------------------|-----------------------|
| 1   | Remove brackets from wall*                                                                                     | Screwdriver      | Brackets                    | Aluminium             |
| 2   | Remove the frame, including the pen shelf, from the whiteboard.<br>Separate the aluminum and plastic corners.* | Hammer and block | Aluminium frame and corners | Aluminium and plastic |
| 3-4 | Remove the aluminum foil on the back*                                                                          | Knife and pliers | Aluminium back              | Aluminium             |
| 5   | Let a recycling station extract materials in the whiteboard***                                                 |                  |                             | Steel<br>Wood         |