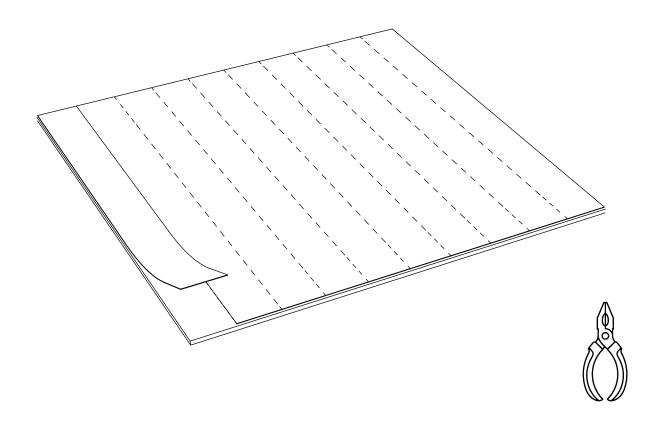

The skill level required for disassembly is eather layman, professional or specialist

|     | Description /Do like this                                                                                      | Tools needed     | Separated parts             | Material recycling as |
|-----|----------------------------------------------------------------------------------------------------------------|------------------|-----------------------------|-----------------------|
| 1   | Remove brackets from wall*                                                                                     | Screwdriver      | Brackets                    | Aluminium             |
| 2   | Remove the frame, including the pen shelf, from the whiteboard.<br>Separate the aluminum and plastic corners.* | Hammer and block | Aluminium frame and corners | Aluminium and plastic |
| 3-4 | Remove the aluminum foil on the back*                                                                          | Knife and pliers | Aluminium back              | Aluminium             |
| 5   | Let a recycling station extract materials in the whiteboard***                                                 |                  |                             | Steel<br>Wood         |