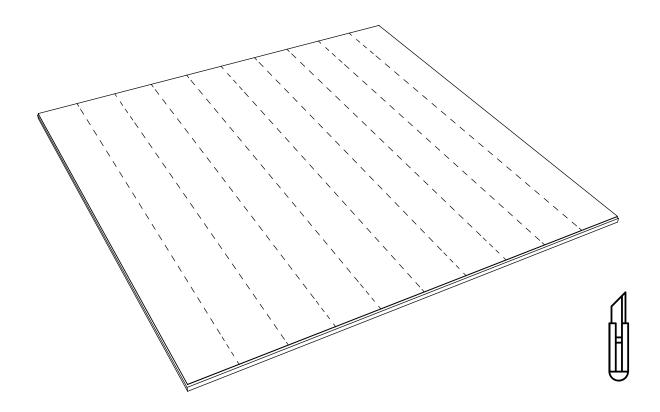

## LINTEX

3. Cut the aluminum foil on the back into strips

The skill level required for disassembly is eather layman, professional or specialist

|     | Description /Do like this                                                                                      | Tools needed     | Separated parts             | Material recycling as |
|-----|----------------------------------------------------------------------------------------------------------------|------------------|-----------------------------|-----------------------|
| 1   | Remove brackets from wall*                                                                                     | Screwdriver      | Brackets                    | Aluminium             |
| 2   | Remove the frame, including the pen shelf, from the whiteboard.<br>Separate the aluminum and plastic corners.* | Hammer and block | Aluminium frame and corners | Aluminium and plastic |
| 3-4 | Remove the aluminum foil on the back*                                                                          | Knife and pliers | Aluminium back              | Aluminium             |
| 5   | Let a recycling station extract materials in the whiteboard***                                                 |                  |                             | Steel<br>Wood         |