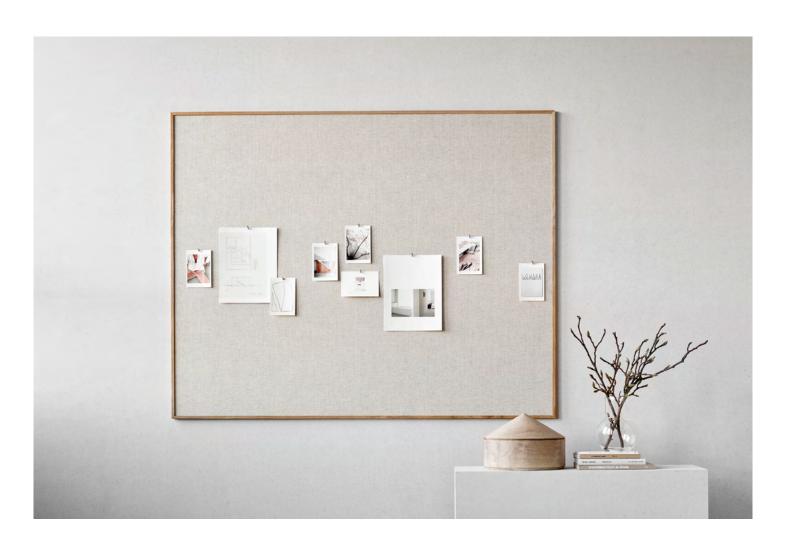

## WOOD NOTICEBOARD

This premium noticeboard combines a solid oak frame with a natural linen surface suitable for pinning. Our new Wood series of writing boards and noticeboards mirror the classic wooden blackboards from the middle of last century adding a contemporary look with simple lines and high-quality materials. This board is also available with a durable enamelled steel writing surface. Designed by HALLEROED.

Concealed fittings
Depth from wall 20 mm
Natural linen surface
Solid oak frame
EPD (EPD International): S-P-06989

| Article number | Name       | Size w x h mm | Weight kg |
|----------------|------------|---------------|-----------|
| 81126-L        | W00D Linen | 1008 x 1208   | 5,7       |
| 81127-L        | W00D Linen | 1508 x 1208   | 8,2       |
| 81128-L        | W00D Linen | 2008 x 1208   | 11        |