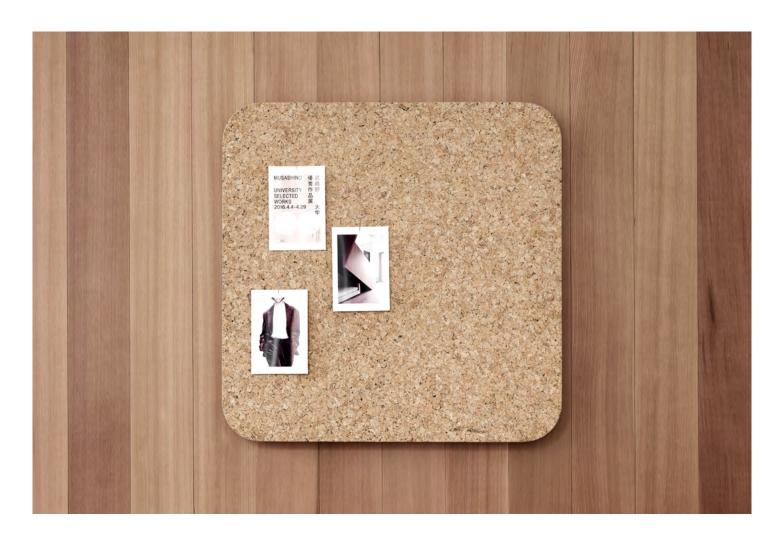

## BLOC CORK

A softly rounded noticeboard made from the highest quality solid cork. Bloc Noticeboard can be placed by itself, in larger groups or with other members of the Bloc series, sound absorbers, news stand and glass writing boards. Designed by MATTI KLENELL and HALLEROED.

Thickness 50 mm Concealed fittings Solid high-quality cork

| Article number | Name                                  | Size w x h x d mm | Weight kg |
|----------------|---------------------------------------|-------------------|-----------|
| 70806-C        | BLOC Cork, sold cork, rounded corners | 600 x 600 x 50    | 7,7       |

600 x 600 70806-C