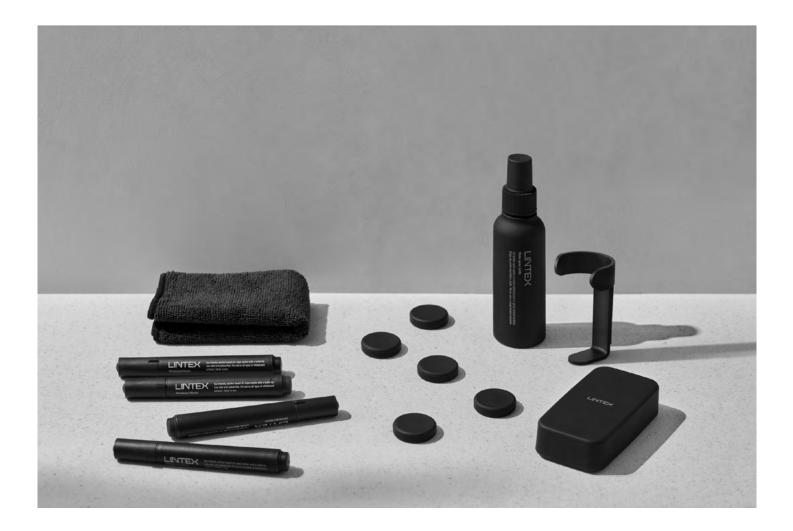

## ACCESSORY KIT

Set of accessories containing four pens with black ink, five magnets, a spray bottle for cleaning with water, a magnetic bottle holder, a board eraser, three felt pads, a microfibre cloth and four magnetic holders for each individual pen.

4 felt-tip pens (black ink) 4 magnetic pen holders 1 board eraser + 3 spare felt pads 5 magnets 1 water spray bottle 1 magnetic bottle holder 1 microfibre cloth

| Article number | Name                | Weight kg |
|----------------|---------------------|-----------|
| 40445          | Accessory kit Black | 0,5       |
| 40446          | Accessory kit Grey  | 0,5       |