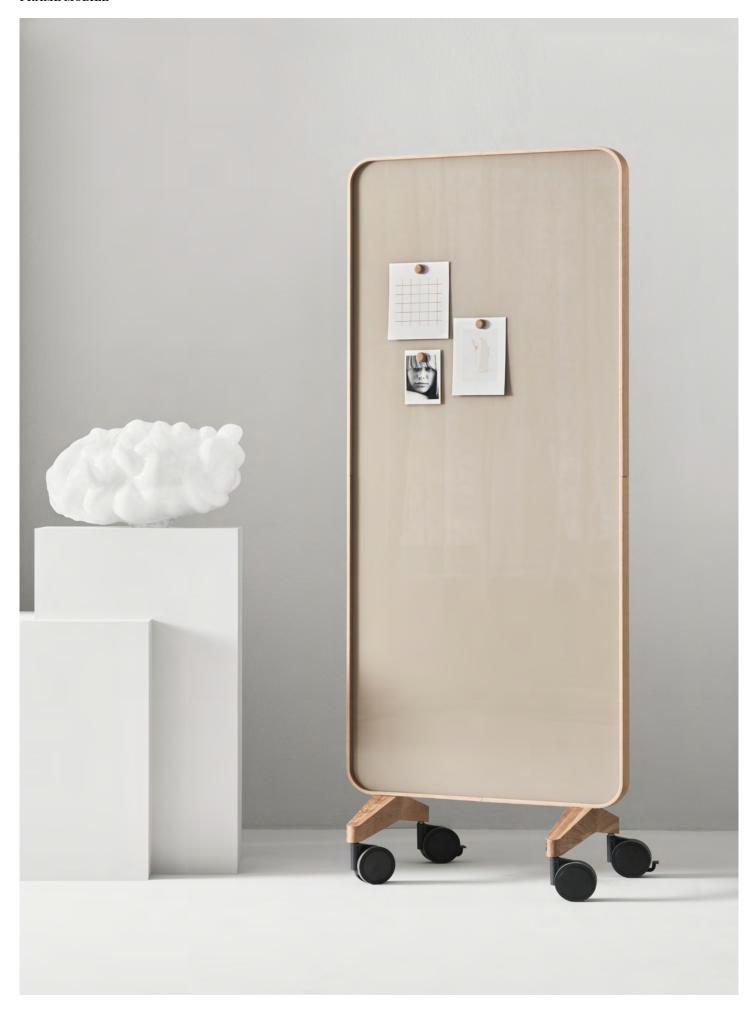

## FRAME MOBILE

A double-sided glass mobile writing board with a bentwood frame. The softly rounded frame defines the work surface and doubles as a handle when moving the board between locations. Frame mobile is available in two sizes, each of them in two versions, a model with coordinating light grey feet, castors and frame and another with solid oak feet, black castors and matching oak frame. The glass is available in our carefully selected  $24\ standard\ colours.$  For a monochrome appearance we recommend colour Soft - 150combined with grey feet and matching frame. Designed by HALLEROED and MATTI KLENELL.