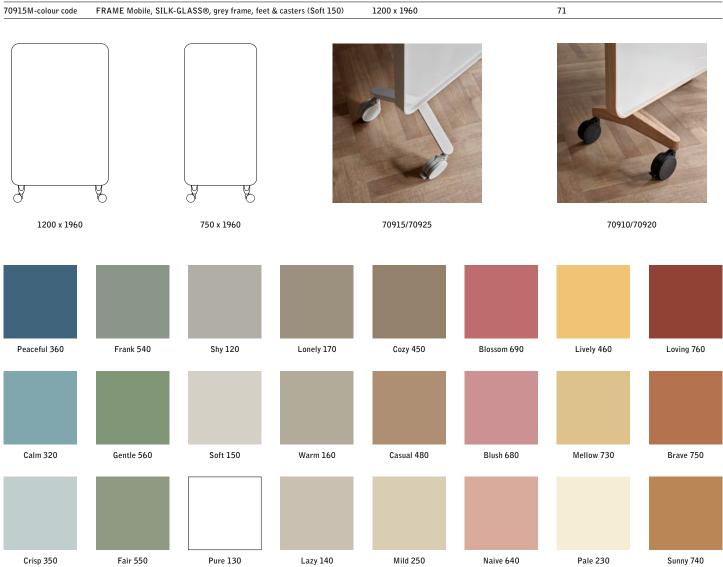

Frame and feet available in grey or oak FSC Mix: FSC-C170086 24 standard glass colours Magnetic writing surface Tempered, low iron glass EPD (EPD International): S-P-05338 New: SILK-GLASS®

| Article number     | Name                                                             | Size w x h mm | Weight kg |
|--------------------|------------------------------------------------------------------|---------------|-----------|
| 70920-colour code  | FRAME Mobile, oak frame and feet. Black casters                  | 750 x 1960    | 46        |
| 70910-colour code  | FRAME Mobile, oak frame and feet. Black casters                  | 1200 x 1960   | 71        |
| 70920M-colour code | FRAME Mobile, SILK-GLASS®, oak frame and feet. Black casters     | 750 x 1960    | 46        |
| 70910M-colour code | FRAME Mobile, SILK-GLASS®, oak frame and feet. Black casters     | 1200 x 1960   | 71        |
|                    |                                                                  |               |           |
| 70925-colour code  | FRAME Mobile, grey frame, feet & casters (Soft 150)              | 750 x 1960    | 46        |
| 70915-colour code  | FRAME Mobile, grey frame, feet & casters (Soft 150)              | 1200 x 1960   | 71        |
| 70925M-colour code | FRAME Mobile, SILK-GLASS®, grey frame, feet & casters (Soft 150) | 750 x 1960    | 46        |
| 70915M-colour code | FRAME Mobile, SILK-GLASS®, grey frame, feet & casters (Soft 150) | 1200 x 1960   | 71        |