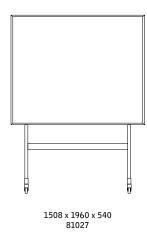

| Article number | Name        | Size w x h x d mm | Weight kg |
|----------------|-------------|-------------------|-----------|
| 81095          | W00D Mobile | 708 x 1960 x 540  | 24        |
| 81027          | W00D Mobile | 1508 x 1960 x 540 | 37        |