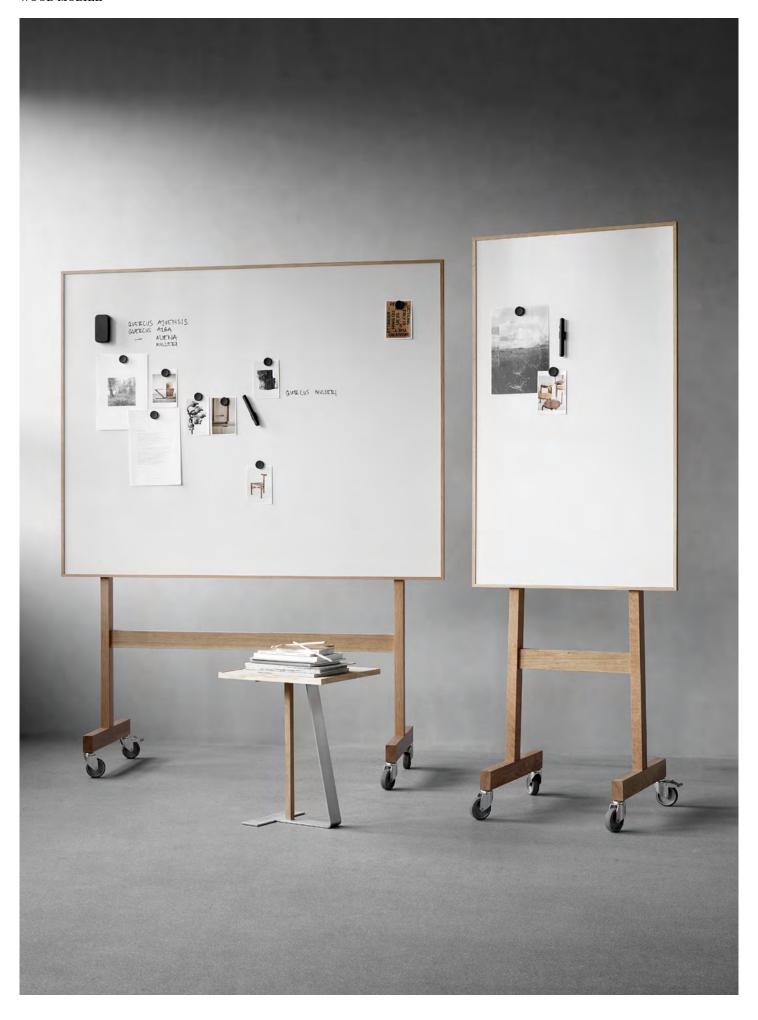

## WOOD MOBILE

This mobile whiteboard is crafted from solid oak with a contrasting crisp white enamelled steel writing surface. Sharp lines and attention to every little detail makes this furniture piece a sophisticated addition to any professional space. Designed by HALLEROED.

Oak-veneered back
Magnetic ceramic steel writing surface
Cradle to Cradle certified ceramic steel
30-year warranty on the writing surface
Adjustable flipchart hooks included
EPD (EPD International): S-P-06989