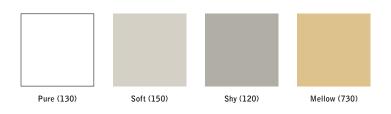

4 colour options Solid oak frame FSC Mix: FSC-C170086 Magnetic writing surface Depth from wall 50 mm Tempered, low iron glass

| Article number    | Name       | Size w x h mm    | Weight kg |
|-------------------|------------|------------------|-----------|
| 82000-colour code | A01        | 700 x 1000 x 50  | 17        |
| 82010-colour code | A01        | 1000 x 1000 x 50 | 23        |
| 82015-colour code | A01 Circle | 1000 x 1000 x 50 | 23        |