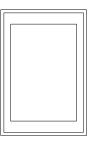

4 colour options Solid oak frame FSC Mix: FSC-C170086 Magnetic writing surface Depth from wall 50 mm Tempered, low iron glass

| Article number    | Name       | Size w x h mm    | Weight kg |
|-------------------|------------|------------------|-----------|
| 82000-colour code | A01        | 700 x 1000 x 50  | 17        |
| 82010-colour code | A01        | 1000 x 1000 x 50 | 23        |
| 82015-colour code | A01 Circle | 1000 x 1000 x 50 | 23        |