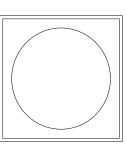

## LINTEX / A01

A premium writing board with a detached magnetic colour field surrounded by transparent glass. The solid oak frame elevates the glass from the wall and makes the colour field seemingly float freely. Designed by the Stockholm based design studio AFTEROOM.

4 colour options Solid oak frame FSC Mix: FSC-C170086 Magnetic writing surface Depth from wall 50 mm Tempered, low iron glass

| Article number    | Name       | Size w x h mm    | Weight kg |
|-------------------|------------|------------------|-----------|
| 82000-colour code | A01        | 700 x 1000 x 50  | 17        |
| 82010-colour code | A01        | 1000 x 1000 x 50 | 23        |
| 82015-colour code | A01 Circle | 1000 x 1000 x 50 | 23        |

1000 x 1000 82010

1000 x 1000 82015

0ak