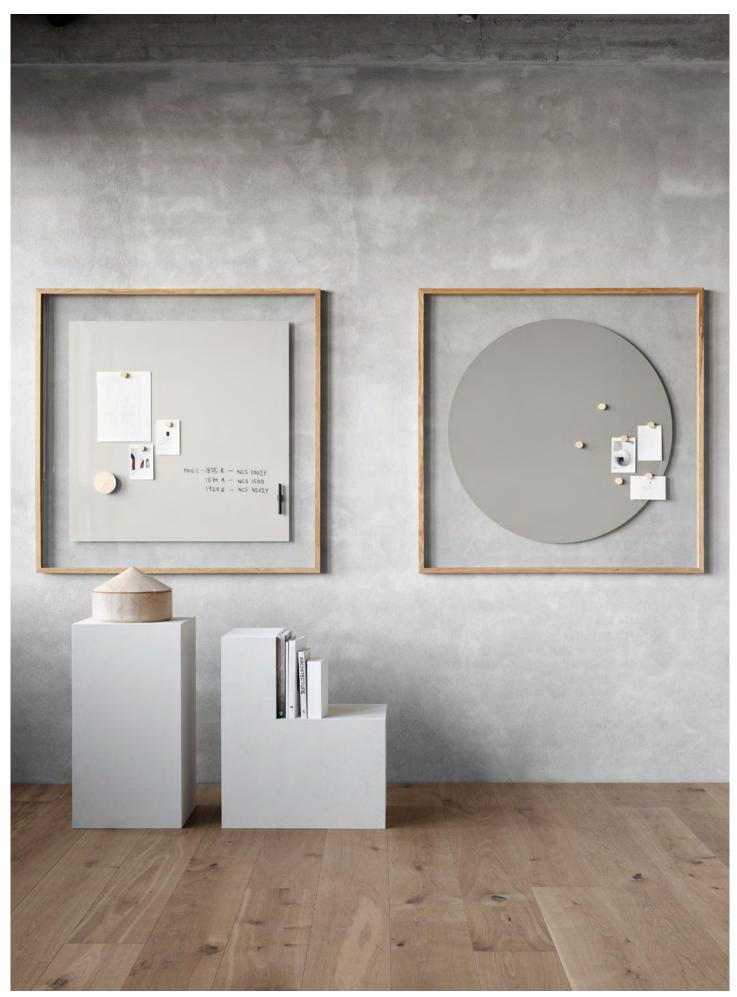

## LINTEX / A01

A premium writing board with a detached magnetic colour field surrounded by transparent glass. The solid oak frame elevates the glass from the wall and makes the colour field seemingly float freely. Designed by the Stockholm based design studio AFTEROOM.

4 colour options Solid oak frame FSC Mix: FSC-C170086 Magnetic writing surface Depth from wall 50 mm Tempered, low iron glass

| Article number    | Name       | Size w x h mm    | Weight kg |
|-------------------|------------|------------------|-----------|
| 82000-colour code | A01        | 700 x 1000 x 50  | 17        |
| 82010-colour code | A01        | 1000 x 1000 x 50 | 23        |
| 82015-colour code | A01 Circle | 1000 x 1000 x 50 | 23        |