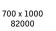

## LINTEX / A01

A premium writing board with a detached magnetic colour field surrounded by transparent glass. The solid oak frame elevates the glass from the wall and makes the colour field seemingly float freely. Designed by the Stockholm based design studio AFTEROOM.

4 colour options Solid oak frame FSC Mix: FSC-C170086 Magnetic writing surface Depth from wall 50 mm Tempered, low iron glass

| Article number    | Name       | Size w x h mm    | Weight kg |
|-------------------|------------|------------------|-----------|
| 82000-colour code | A01        | 700 x 1000 x 50  | 17        |
| 82010-colour code | A01        | 1000 x 1000 x 50 | 23        |
| 82015-colour code | A01 Circle | 1000 x 1000 x 50 | 23        |

1000 x 1000 82010

1000 x 1000 82015

0ak