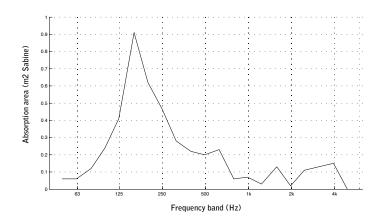

## ACOUSTIC BOARD

A magnetic whiteboard containing a 30 mm sound absorbing material. The soft interior combined with the hard-ceramic steel surface and chamfered edges enable the board to capture low frequency sounds through resonance technology.