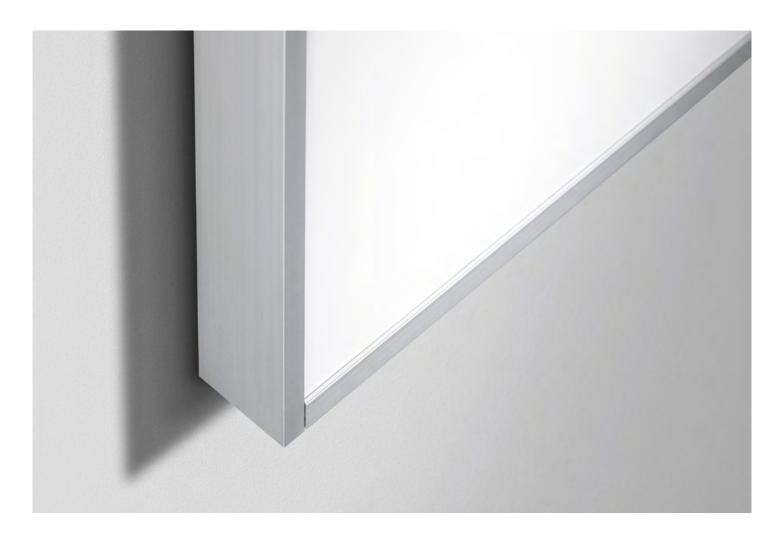

## ACOUSTIC BOARD

A magnetic whiteboard containing a 30 mm sound absorbing material. The soft interior combined with the hard-ceramic steel surface and chamfered edges enable the board to capture low frequency sounds through resonance technology.

Concealed fittings
Depth from wall 47 mm
Magnetic ceramic steel writing surface
Cradle to Cradle certified ceramic steel
30-year warranty on the writing surface

| Article number | Name                                 | Size w x h mm | Weight kg |  |
|----------------|--------------------------------------|---------------|-----------|--|
| 27326          | ACOUSTIC Whiteboard, aluminium frame | 1008 x 1205   | 8,2       |  |
| 27327          | ACOUSTIC Whiteboard, aluminium frame | 1508 x 1205   | 12        |  |
| 27328          | ACOUSTIC Whiteboard, aluminium frame | 2008 x 1205   | 15        |  |
| 27329          | ACOUSTIC Whiteboard, aluminium frame | 2508 x 1205   | 18        |  |
| 27330          | ACOUSTIC Whiteboard, aluminium frame | 3008 x 1205   | 22        |  |