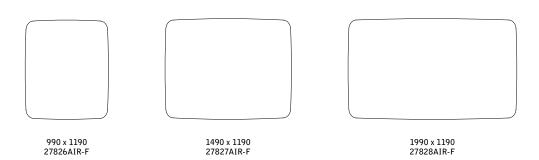

Concealed fittings
Depth from wall 16 mm
Magnetic ceramic steel writing surface
Cradle to Cradle certified ceramic steel
30-year warranty on the writing surface
FSC Mix: FSC-C170086

| Article number | Name     | Size w x h mm | Weight kg |
|----------------|----------|---------------|-----------|
| 27826AIR-F     | AIR FLOW | 990 x 1190    | 14        |
| 27827AIR-F     | AIR FLOW | 1490 x 1190   | 21        |
| 27828AIR-F     | AIR FLOW | 1990 x 1190   | 28        |