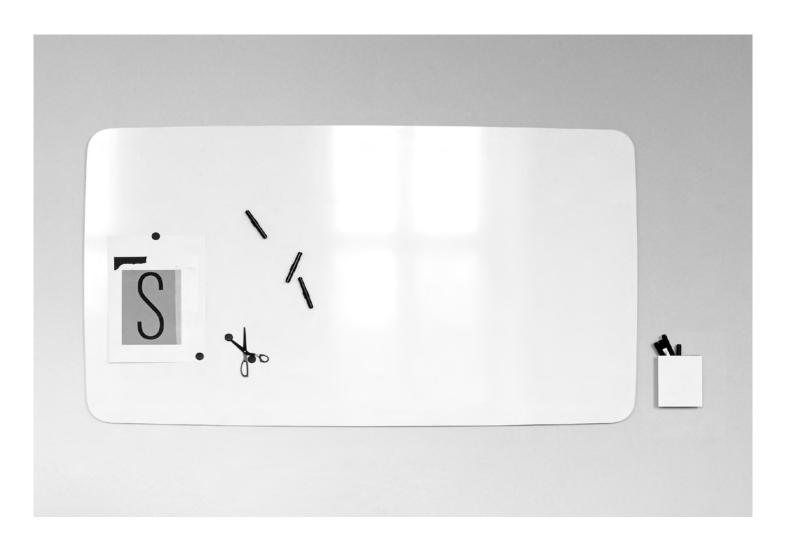

## AIR FLOW

A magnetic ceramic steel writing board with white bevelled edges instead of a traditional frame. The unique soft shape consists of a continuous curved line that gives the board a subtle flowing look. Designed by HALLEROED.

Concealed fittings
Depth from wall 16 mm
Magnetic ceramic steel writing surface
Cradle to Cradle certified ceramic steel
30-year warranty on the writing surface
FSC Mix: FSC-C170086

| Article number | Name     | Size w x h mm | Weight kg |
|----------------|----------|---------------|-----------|
| 27826AIR-F     | AIR FLOW | 990 x 1190    | 14        |
| 27827AIR-F     | AIR FLOW | 1490 x 1190   | 21        |
| 27828AIR-F     | AIR FLOW | 1990 x 1190   | 28        |