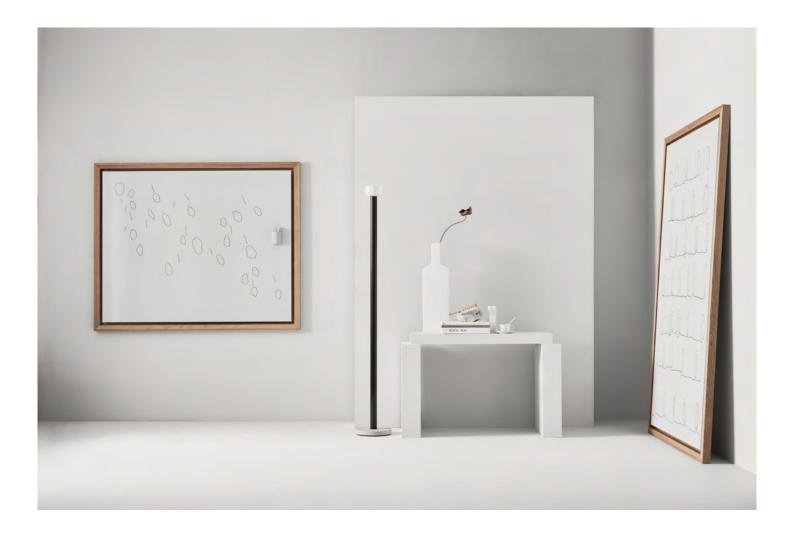

## OFFSET

A white or soft grey magnetic ceramic steel writing board with a thick solid oak frame. Offset can be mounted vertical or horizontal, and the tall version can be mounted tilted against the wall. The gap between the frame and the whiteboard doubles as a pen tray. Designed by HALLEROED. Concealed fittings Depth from wall 48 mm Solid oak frame FSC Mix: FSC-C170086 Magnetic ceramic steel writing surface Cradle to Cradle certified ceramic steel 30-year warranty on the writing surface EPD (EPD International): S-P-07575

| Article number | Name                          | Size w x h x d mm | Weight kg |
|----------------|-------------------------------|-------------------|-----------|
| 47827          | OFFSET Whiteboard, white      | 1624 x 1324 x 48  | 25        |
| 47828          | OFFSET Whiteboard, white      | 2124 x 1324 x 48  | 32        |
|                |                               |                   |           |
| GR47827        | OFFSET Whiteboard, light grey | 1624 x 1324 x 48  | 25        |
| GR47828        | OFFSET Whiteboard, light grey | 2124 x 1324 x 48  | 32        |