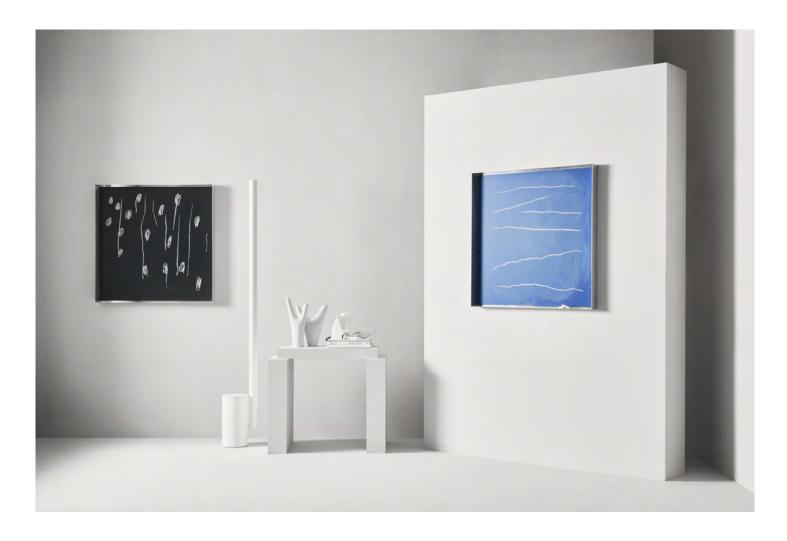

## MATHEMATICS

A ceramic steel chalkboard with a raw aluminum frame. The materiality of the frame is emphasized through the unfinished aluminium with colour irregularities and markings. Patinated even more over time and combined with the dustiness of the colourful chalk board, it gives the product life on the wall. The chalk pens can be stored in the frame. MATHEMATICS is available in one size with three characteristic chalk board colours. Designed by HALLEROED.

Concealed fittings, depth from wall 70 mm Unfinished aluinium frame Magnetic ceramic steel chalkboard surface Cradle to Cradle certified ceramic steel 30-year warranty on the writing surface FSC Mix: FSC-C170086